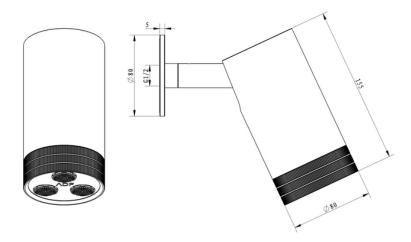

## DuArt35 Wellness Shower Head



DuArt35 Wellness Shower Head Polish Nickel DA-WSHPN



DuArt35 Wellness Shower Head Matt Gold DA-WSHMG

## ·TECHNICAL DRAWING ·





## For detailed information, please see our website www.dellarte.com.au

Legal disclaimer: The details provided by this file have an informational purpose, thus no contractual value. To obtain further information about the material and the installation, please contact one of our sales advisors. DELL'ARTE Pty Ltd. reserves the right to modify or delete any information regarding its products. Weights, measurements and colours may be subject to small variations.

The copyright of this Fact Sheet, all content, graphic design and codes belongs to DELL'ARTE Pty Ltd. and therefore, reproduction, distribution, public communication, law. transformation or any other activity that can be done with the contents or even quoting the sources, without written consent is prohibited by DELL'ARTE Pty Ltd