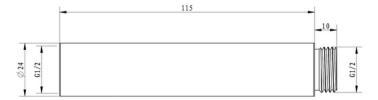

## DuArt35 Wellness Shower Arm

DuArt35 Wellness Shower Arm Polish Nickel DA-WSAPN

DuArt35 Wellness Shower Arm Matt Gold DA-WSAMG

·TECHNICAL DRAWING ·