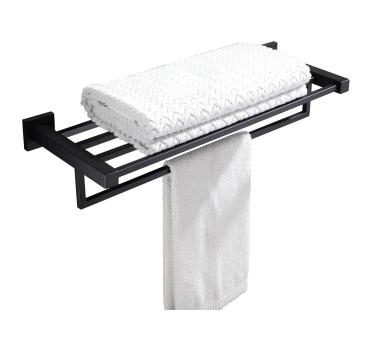

### **BLAZE Black Towel Rack 600mm**

Cod. **DA-OX6309.TR**Towel Rack, Black

Cod. **DA-CH6309.TR**Towel Rack, Chrome

#### · SPECIFICATIONS ·

Luxury Chrome Bathroom Towel Shelf Rack

Advanced rust proofing

Easy to install

Material: Durable 304 Stainless Steel

Dimensions: 600mmL x 214.7mmW x 120.5mmH