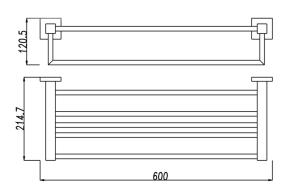

### · TECHNICAL DRAWING ·

#### · SPECIFICATIONS ·

Luxury Chrome Bathroom Towel Shelf Rack

Advanced rust proofing

Easy to install

Material: Durable 304 Stainless Steel

Dimensions: 600mmL x 214.7mmW x 120.5mmH