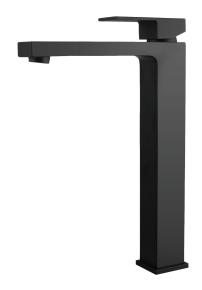

## **BLAZE Black Tall Basin Mixer**

Cod. **DA- OX0148.BM** BLAZE Black Tall Basin Mixer

Cod. **DA- CH0148.BM**BLAZE Chrome Tall Basin Mixer

## · SPECIFICATIONS ·

Square Bathroom Basin Mixer Tap Tall

Modern Design Basin mixer

Solid Brass Chrome finished

Australian Standard, Watermark

WELS Star rating: 5 Star, 5L/M

WELS License No.: 1752

WELS Reg No:T39901