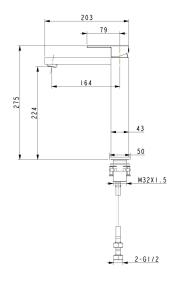

## **BLAZE Black Tall Basin Mixer**





Cod. **DA- OX0148.BM** BLAZE Black Tall Basin Mixer



Cod. **DA- CH0148.BM**BLAZE Chrome Tall Basin Mixer

## · TECHNICAL DRAWING ·



## · SPECIFICATIONS ·

Square Bathroom Basin Mixer Tap Tall

Modern Design Basin mixer

Solid Brass Chrome finished

Australian Standard, Watermark

WELS Star rating: 5 Star, 5L/M

WELS License No.: 1752

WELS Reg No:T39901

15 Years Warranty & 2 Years Labor Warranty



## For detailed information, please see our website www.dellarte.us

Legal disclaimer: The details provided by this technical file have an informational purpose, thus no contractual value. To obtain further information about the materials and the installation, please contact one of our sales advisors. DELL'ARTE Pty Ltd. reserves the right to modify or delete any information regarding its products. Weights, measurements and colours may be subject to small variations.