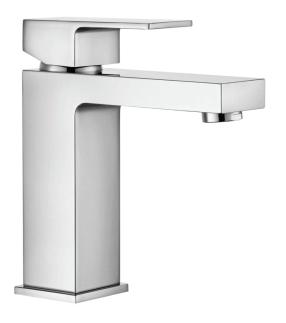

## **BLAZE Chrome Basin Mixer Tap**

Cod. **DA-OX0138.BM** Basin Mixer Tap, Black

Cod. **DA- CH0138.BM**Basin Mixer Tap, Chrome