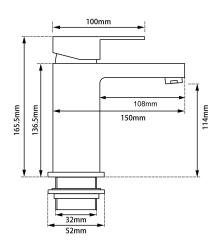

# **FAUCET**

## **BLAZE Chrome Basin Mixer Tap**





Cod. **DA-OX0138.BM** Basin Mixer Tap, Black



Cod. **DA- CH0138.BM**Basin Mixer Tap, Chrome

### · TECHNICAL DRAWING ·



#### · SPECIFICATIONS ·

Watermark Approved
Includes all required hoses, mounting plates and screws
Installation manual included
Australian Standard, Watermark
WELS Star rating: 6 Star, 4L/M
15 Years Warranty & 2 Years Labor Warranty



## For detailed information, please see our website www.dellarte.us

Legal disclaimer: The details provided by this technical file have an informational purpose, thus no contractual value. To obtain further information about the materials and the installation, please contact one of our sales advisors. DELL'ARTE Pty Ltd. reserves the right to modify or delete any information regarding its products. Weights, measurements and colours may be subject to small variations.