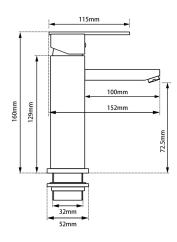

# **FAUCET**

### **BLAZE Series Chrome Basin Mixer**





Cod. **DA-OX0112.BM** Series Basin Mixer, Black



Cod. **DA-CH0112.BM**Series Basin Mixer, Chrome

#### · TECHNICAL DRAWING ·



#### · SPECIFICATIONS ·

Sleek Modern Design

Solid Brass. Matte Black finished

WELS Star rating: 6 Star, 4L/M

Includes all required hoses, mounting plates and screws



## For detailed information, please see our website www.dellarte.us

Legal disclaimer: The details provided by this technical file have an informational purpose, thus no contractual value. To obtain further information about the materials and the installation, please contact one of our sales advisors. DELL'ARTE Pty Ltd. reserves the right to modify or delete any information regarding its products. Weights, measurements and colours may be subject to small variations.