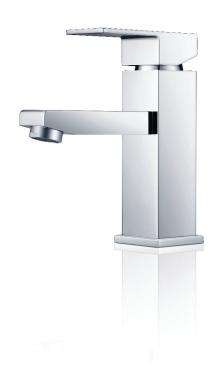

### **BLAZE Series Chrome Basin Mixer**

Cod. **DA-OX0112.BM** Series Basin Mixer, Black

Cod. **DA-CH0112.BM**Series Basin Mixer, Chrome

#### · SPECIFICATIONS ·

Sleek Modern Design

Solid Brass. Matte Black finished

WELS Star rating: 6 Star, 4L/M

Includes all required hoses, mounting plates and screws