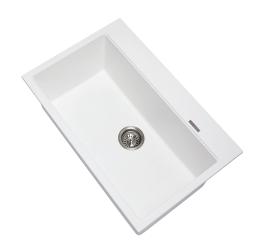

# Carysil White Single Bowl Granite Stone Kitchen Sink Top/Under Mount

Cod. **DA-Waltz 780 black** 780 x 510 x 220mm, Black

Cod. **DA-Waltz 780 grey** 780 x 510 x 220mm, Grey

Cod. **DA-Waltz 780 white**  $780 \times 510 \times 220$ mm, White

#### · SPECIFICATIONS ·

German engineered, Lifetime Warranty!

Overall Dimensions(LxWxH): 780\*510\*220mm

Bowl sizes(LxW): 720\*370\*220mm

Round corner for easy clean

High temperature resistance

Good stain resistance, non-stick oil, easy to clean