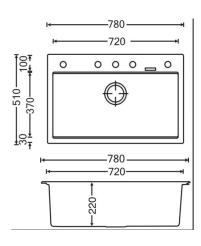

# Carysil White Single Bowl Granite Stone Kitchen Sink Top/Under Mount

Cod. **DA-Waltz 780 black** 780 x 510 x 220mm, Black

Cod. **DA-Waltz 780 grey** 780 x 510 x 220mm, Grey

Cod. **DA-Waltz 780 white**  $780 \times 510 \times 220$ mm, White

### · TECHNICAL DRAWING ·

#### · SPECIFICATIONS ·

German engineered, Lifetime Warranty!

Overall Dimensions(LxWxH): 780\*510\*220mm

Bowl sizes(LxW): 720\*370\*220mm

Round corner for easy clean

High temperature resistance

Good stain resistance, non-stick oil, easy to clean