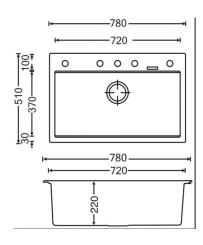

# Carysil Grey Single Bowl Granite Stone Kitchen Sink Top/Under Mount

Cod. **DA-Waltz 780 black** 780 x 510 x 220mm, Black

Cod. **DA-Waltz 780 grey** 780 x 510 x 220mm, Grey

Cod. **DA-Waltz 780 white**  $780 \times 510 \times 220$ mm, White

### · TECHNICAL DRAWING ·

#### · SPECIFICATIONS ·

German engineered, Lifetime Warranty!

Overall Dimensions(LxWxH): 780\*510\*220mm

Bowl sizes(LxW): 720\*370\*220mm

Round corner for easy clean

High temperature resistance

Good stain resistance, non-stick oil, easy to clean