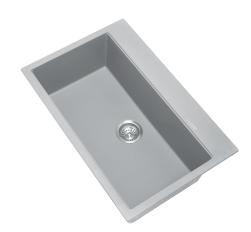

# Carysil Grey Single Bowl Granite Stone Kitchen Sink Top/Under Mount

Cod. **DA-Waltz 780 black** 780 x 510 x 220mm, Black

Cod. **DA-Waltz 780 grey** 780 x 510 x 220mm, Grey

Cod. **DA-Waltz 780 white**  $780 \times 510 \times 220$ mm, White

#### · SPECIFICATIONS ·

German engineered, Lifetime Warranty!

Overall Dimensions(LxWxH): 780\*510\*220mm

Bowl sizes(LxW): 720\*370\*220mm

Round corner for easy clean

High temperature resistance

Good stain resistance, non-stick oil, easy to clean