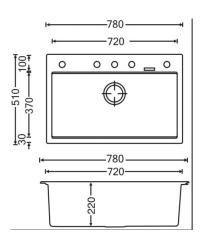

## Carysil Black Single Bowl Granite Stone Kitchen Sink Top/Under Mount

Cod. **DA-Waltz 780 black** 780 x 510 x 220mm, Black

Cod. **DA-Waltz 780 grey** 780 x 510 x 220mm, Grey

Cod. **DA-Waltz 780 white**  $780 \times 510 \times 220$ mm, White

### · TECHNICAL DRAWING ·

#### · SPECIFICATIONS ·

German engineered, Lifetime Warranty!

Overall Dimensions(LxWxH): 780\*510\*220mm

Bowl sizes(LxW): 720\*370\*220mm

Round corner for easy clean

High temperature resistance

Good stain resistance, non-stick oil, easy to clean