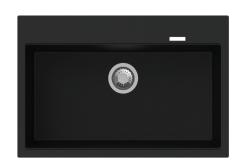

## Carysil Black Single Bowl Granite Stone Kitchen Sink Top/Under Mount

Cod. **DA-Waltz 780 black** 780 x 510 x 220mm, Black

Cod. **DA-Waltz 780 grey** 780 x 510 x 220mm, Grey

Cod. **DA-Waltz 780 white**  $780 \times 510 \times 220$ mm, White

#### · SPECIFICATIONS ·

German engineered, Lifetime Warranty!

Overall Dimensions(LxWxH): 780\*510\*220mm

Bowl sizes(LxW): 720\*370\*220mm

Round corner for easy clean

High temperature resistance

Good stain resistance, non-stick oil, easy to clean