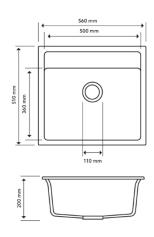

## · TECHNICAL DRAWING ·

## · SPECIFICATIONS ·

- German engineered,Lifetime Warranty!
- Overall Dimensions(LxWxH): 560\*510\*200mm
- Bowl sizes(LxW): 500\*360\*200mm
- High temperature resistance
- X flume design, quick & easy to drain water
- Good stain resistance, non-stick oil, easy to clean
- Unique anti-bacterial technology
- Top/Flush/Under-mount installation