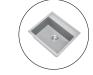

## · TECHNICAL DRAWING ·

## · SPECIFICATIONS ·

- German engineered,Lifetime Warranty!
- Overall Dimensions(LxWxH): 560\*510\*200mm
- Bowl sizes(LxW): 500\*360\*200mm
- High temperature resistance
- X flume design, quick & easy to drain water
- Good stain resistance, non-stick oil, easy to clean
- Unique anti-bacterial technology
- Top/Flush/Under-mount installation