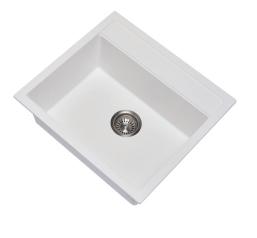

## **KITCHEN SINKS**

Carysil White Single Bowl Granite Top/Flush/Under Mount Kitchen/Laundry Sink

Cod. **DA-Waltz 560FE black** 560 x 510 x 200mm, Black

Cod. **DA-Waltz 560FE grey** 560 x 510 x 200mm, Grey

Cod. **DA-Waltz 560FE white** 560 x 510 x 200mm, White

## · SPECIFICATIONS ·

- German engineered,Lifetime Warranty!
- Overall Dimensions(LxWxH): 560\*510\*200mm
- Bowl sizes(LxW): 500\*360\*200mm
- High temperature resistance
- X flume design, quick & easy to drain water
- Good stain resistance, non-stick oil, easy to clean
- Unique anti-bacterial technology
- Top/Flush/Under-mount installation