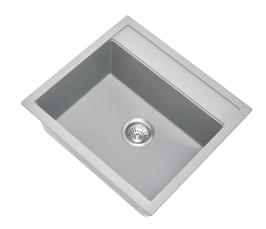

## KITCHEN SINKS

Carysil Grey Single Bowl Granite
Top/Flush/Under Mount Kitchen/Laundry
Sink

Cod. **DA-Waltz 560FE black** 560 x 510 x 200mm, Black

Cod. **DA-Waltz 560FE grey**  $560 \times 510 \times 200$ mm, Grey

Cod. **DA-Waltz 560FE white**  $560 \times 510 \times 200$ mm, White

## · SPECIFICATIONS ·

German engineered, Lifetime Warranty!

Overall Dimensions(LxWxH): 560\*510\*200mm

Bowl sizes(LxW): 500\*360\*200mm

High temperature resistance

X flume design, quick & easy to drain water

Good stain resistance, non-stick oil, easy to clean

Unique anti-bacterial technology

 $Top/Flush/Under-mount\ installation$ 