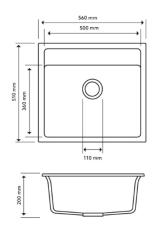

## · TECHNICAL DRAWING ·

## · SPECIFICATIONS ·

German engineered, Lifetime Warranty!

Overall Dimensions(LxWxH): 560\*510\*200mm

Bowl sizes(LxW): 500\*360\*200mm

High temperature resistance

X flume design, quick & easy to drain water