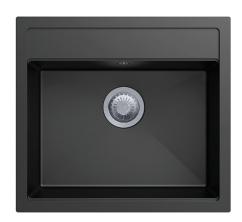

## KITCHEN SINKS

Carysil Black Single Bowl Granite
Top/Flush/Under Mount Kitchen/Laundry
Sink

Cod. **DA-Waltz 560FE black** 560 x 510 x 200mm, Black

Cod. **DA-Waltz 560FE grey**  $560 \times 510 \times 200$ mm, Grey

## · SPECIFICATIONS ·

German engineered, Lifetime Warranty!

Overall Dimensions(LxWxH): 560\*510\*200mm

Bowl sizes(LxW): 500\*360\*200mm

High temperature resistance

X flume design, quick & easy to drain water

Good stain resistance, non-stick oil, easy to clean

Unique anti-bacterial technology

Top/Flush/Under-mount installation