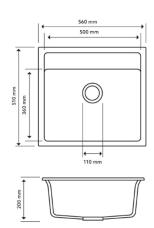

## · TECHNICAL DRAWING ·

## · SPECIFICATIONS ·

German engineered, Lifetime Warranty!

Overall Dimensions(LxWxH): 560\*510\*200mm

Bowl sizes(LxW): 500\*360\*200mm

High temperature resistance

X flume design, quick & easy to drain water