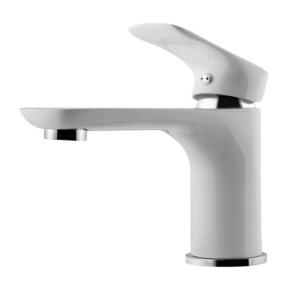

#### **VOG White and Chrome Basin Mixer**

Cod. **DA-BU0131.BM**Basin Mixer, Brushed Nickel

Cod. **DA-WCH0131.BM**Basin Mixer, White and Chrome

Cod. **DA-OX0131.BM**Basin Mixer, Black

Cod. **DA-CH0131.BM**Basin Mixer, Chrome

#### · SPECIFICATIONS ·

Bathroom Sink Basin Mixer Tap Sleek Modern Design

Sieck Medern Besign

Australian Standard, Watermark

WELS Star rating: 6 Star, 4L/M

WELS License No.: 1752

WELS Reg No:T32015

Includes all required hoses, mounting plates and screws