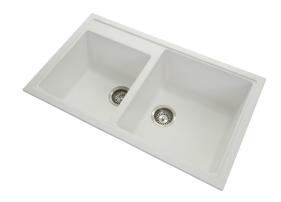

# Carysil White Double Bowl Granite Kitchen Sink Top/Flush/Under Mount

Cod. **DA-Vivaldi N-200 Black**  $860 \times 500 \times 205$ mm, Black

Cod. **DA-Vivaldi N-200 Grey** 860 x 500 x 205mm, Grey

Cod. **DA-Vivaldi N-200 White**  $860 \times 500 \times 205$ mm, White

#### · SPECIFICATIONS ·

German engineered, Lifetime Warranty!

Overall Dimensions(LxWxH): 860\*500\*205mm

Small bowl sizes(LxW): 345\*357\*205mm

Big bowl sizes(LxW): 400\*420\*205mm

Round corner for easy clean