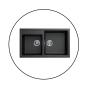

# Carysil Grey Double Bowl Granite Kitchen Sink Top/Flush/Under Mount

Cod. **DA-Vivaldi N-200 Black** 860 x 500 x 205mm, Black

Cod. **DA-Vivaldi N-200 Grey** 860 x 500 x 205mm, Grey

Cod. **DA-Vivaldi N-200 White**  $860 \times 500 \times 205$ mm, White