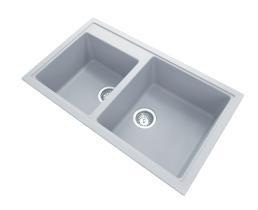

# Carysil Grey Double Bowl Granite Kitchen Sink Top/Flush/Under Mount

Cod. **DA-Vivaldi N-200 Black** 860 x 500 x 205mm, Black

Cod. **DA-Vivaldi N-200 Grey** 860 x 500 x 205mm, Grey

Cod. **DA-Vivaldi N-200 White**  $860 \times 500 \times 205$ mm, White

#### · SPECIFICATIONS ·

German engineered, Lifetime Warranty!

Overall Dimensions(LxWxH): 860\*500\*205mm

Small bowl sizes(LxW): 345\*357\*205mm

Big bowl sizes(LxW): 400\*420\*205mm

Round corner for easy clean