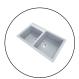

# Carysil Grey Double Bowl Granite Kitchen Sink Top/Flush/Under Mount

Cod. **DA-Vivaldi N-200 Black** 860 x 500 x 205mm, Black

Cod. **DA-Vivaldi N-200 Grey** 860 x 500 x 205mm, Grey

Cod. **DA-Vivaldi N-200 White**  $860 \times 500 \times 205$ mm, White