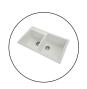

# Carysil Grey Double Bowl Granite Kitchen Sink Top/Flush/Under Mount

Cod. **DA-Vivaldi N-200 Black** 860 x 500 x 205mm, Black

Cod. **DA-Vivaldi N-200 Grey** 860 x 500 x 205mm, Grey

Cod. **DA-Vivaldi N-200 White**  $860 \times 500 \times 205$ mm, White