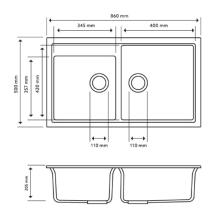

#### · TECHNICAL DRAWING ·

#### · SPECIFICATIONS ·

German engineered, Lifetime Warranty!

Overall Dimensions(LxWxH): 860\*500\*205mm

Small bowl sizes(LxW): 345\*357\*205mm

Big bowl sizes(LxW): 400\*420\*205mm

Round corner for easy clean