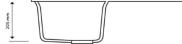

#### · TECHNICAL DRAWING ·

### · SPECIFICATIONS ·

German engineered, Lifetime Warranty!

Overall Dimensions(LxWxH): 860\*500\*205mm

Bowl sizes(LxW): 337\*420\*205mm

Round corner for easy cleaning and modern look

High temperature resistance