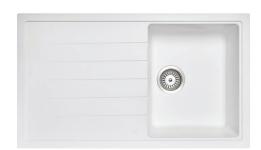

# Carysil White Single Bowl With Drainer Board Granite Kitchen Sink Top/Flush/Under Mount

Cod. **DA-Vivaldi D-100 Black** 860 x 500 x 205mm, Black

Cod. **DA-Vivaldi D-100 Grey** 860 x 500 x 205mm, Grey

Cod. **DA-Vivaldi D-100 White**  $860 \times 500 \times 205$ mm, White

### · SPECIFICATIONS ·

German engineered, Lifetime Warranty!

Overall Dimensions(LxWxH): 860\*500\*205mm

Bowl sizes(LxW): 337\*420\*205mm

Round corner for easy cleaning and modern look

High temperature resistance

Good stain resistance, non-stick oil, easy to clean

Scratch, acid and alkali resistance

Environmentally Safe & Green Low-Carbon Material

Unique anti-bacterial technology