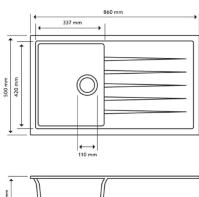

#### · TECHNICAL DRAWING ·

### · SPECIFICATIONS ·

German engineered, Lifetime Warranty!

Overall Dimensions(LxWxH): 860\*500\*205mm

Bowl sizes(LxW): 337\*420\*205mm

Round corner for easy cleaning and modern look

High temperature resistance