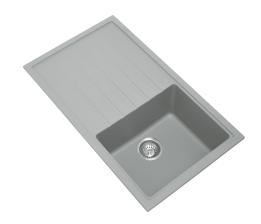

# Carysil Grey Single Bowl With Drainer Board Granite Kitchen Sink Top/Flush/Under Mount

Cod. **DA-Vivaldi D-100 Black** 860 x 500 x 205mm, Black

Cod. **DA-Vivaldi D-100 Grey** 860 x 500 x 205mm, Grey

Cod. **DA-Vivaldi D-100 White**  $860 \times 500 \times 205$ mm, White

### · SPECIFICATIONS ·

German engineered, Lifetime Warranty!

Overall Dimensions(LxWxH): 860\*500\*205mm

Bowl sizes(LxW): 337\*420\*205mm

Round corner for easy cleaning and modern look

High temperature resistance