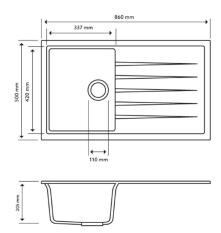

# Carysil Grey Single Bowl With Drainer Board Granite Kitchen Sink Top/Flush/Under Mount

Cod. **DA-Vivaldi D-100 Black** 860 x 500 x 205mm, Black

Cod. **DA-Vivaldi D-100 Grey** 860 x 500 x 205mm, Grey

Cod. **DA-Vivaldi D-100 White**  $860 \times 500 \times 205$ mm, White

#### · TECHNICAL DRAWING ·

### · SPECIFICATIONS ·

German engineered, Lifetime Warranty!

Overall Dimensions(LxWxH): 860\*500\*205mm

Bowl sizes(LxW): 337\*420\*205mm

Round corner for easy cleaning and modern look

High temperature resistance