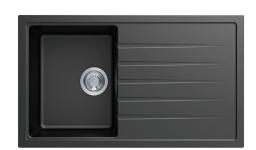

# Carysil Black Single Bowl With Drainer Board Granite Kitchen Sink Top/Flush/Under Mount

Cod. **DA-Vivaldi D-100 Black**  $860 \times 500 \times 205$ mm, Black

Cod. **DA-Vivaldi D-100 Grey** 860 x 500 x 205mm, Grey

### · SPECIFICATIONS ·

German engineered, Lifetime Warranty!

Overall Dimensions(LxWxH): 860\*500\*205mm

Bowl sizes(LxW): 337\*420\*205mm

Round corner for easy cleaning and modern look

High temperature resistance

Good stain resistance, non-stick oil, easy to clean

Scratch, acid and alkali resistance

Environmentally Safe & Green Low-Carbon Material

Unique anti-bacterial technology