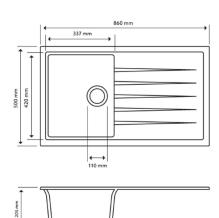

#### · TECHNICAL DRAWING ·

### · SPECIFICATIONS ·

German engineered, Lifetime Warranty!

Overall Dimensions(LxWxH): 860\*500\*205mm

Bowl sizes(LxW): 337\*420\*205mm

Round corner for easy cleaning and modern look

High temperature resistance