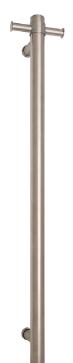

## VSH900HBR Brushed Round 240Volt Vertical Single Heated Rail

Lead Length: 1.3mm

Wiring Position: Top or bottom mounting position

Distance Between Mounting Points (Top to Bottom): 780mm