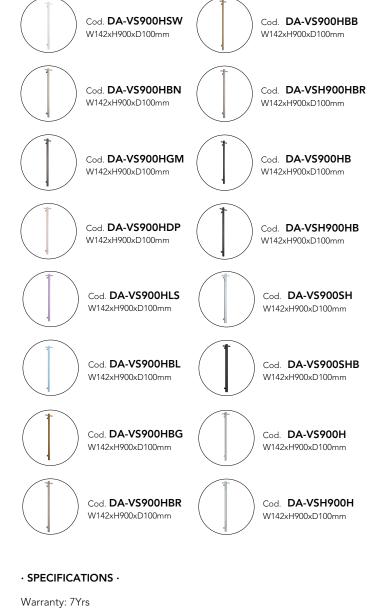

## HEATED TOWEL RAILS

## VSH900HBR Brushed Round 240Volt Vertical Single Heated Rail

Lead Length: 1.3mm

Wiring Position: Top or bottom mounting position

Distance Between Mounting Points (Top to Bottom): 780mm