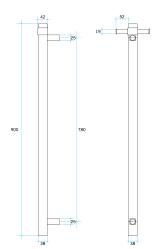

## · TECHNICAL DRAWING ·

Note: All dimensions are in millimetres (mm)

## VSH900HBR Brushed Round 240Volt Vertical Single Heated Rail

Lead Length: 1.3mm

Wiring Position: Top or bottom mounting position

Distance Between Mounting Points (Top to Bottom): 780mm