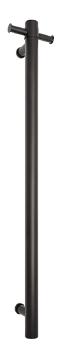

### · TECHNICAL DRAWING ·



Note: All dimensions are in millimetres (mm)

# **HEATED TOWEL RAILS**

# VSH900HB Matt Black Round 240Volt Vertical Single Heated Rail



#### · SPECIFICATIONS ·

Warranty: 7Yrs

Lead Length: 1.3mm

Wiring Position: Top or bottom mounting position

Distance Between Mounting Points (Top to Bottom): 780mm



## For detailed information, please see our website www.dellarte.us

Legal disclaimer: The details provided by this technical file have an informational purpose, thus no contractual value. To obtain further information about the materials and the installation, please contact one of our sales advisors. DELL'ARTE Pty Ltd. reserves the right to modify or delete any information regarding its products. Weights, measurements and colours may be subject to small v