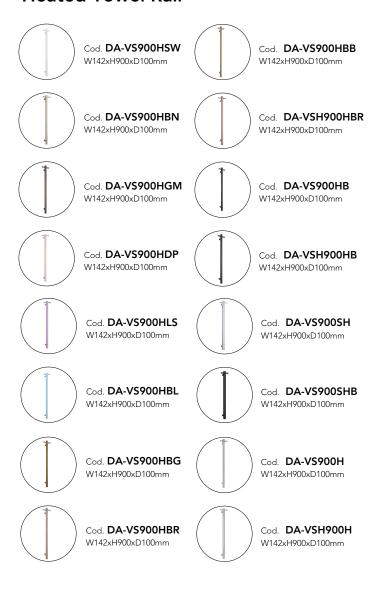

### · TECHNICAL DRAWING ·



Note: All dimensions are in millimetres (mm)

## **HEATED TOWEL RAILS**

# VSH900H Round 240Volt Vertical Single Heated Towel Rail



#### · SPECIFICATIONS ·

Warranty: 7Yrs

Lead Length: 1.3mm

Wiring Position: Top or bottom mounting position

Distance Between Mounting Points (Top to Bottom): 780mm



## For detailed information, please see our website www.dellarte.us

Legal disclaimer: The details provided by this technical file have an informational purpose, thus no contractual value. To obtain further information about the materials and the installation, please contact one of our sales advisors. DELL'ARTE Pty Ltd. reserves the right to modify or delete any information regarding its products. Weights, measurements and colours may be subject to small variations.