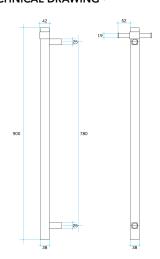

### · TECHNICAL DRAWING ·

Note: All dimensions are in millimetres (mm)

#### · SPECIFICATIONS ·

Warranty: 7Yrs

Lead Length: 1.3mm

Wiring Position: Top or bottom mounting position

Distance Between Mounting Points (Top to Bottom): 780mm