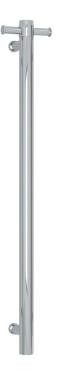

### · TECHNICAL DRAWING ·



Note: All dimensions are in millimetres (mm)

## **HEATED TOWEL RAILS**

# VSH900H Round 240Volt Vertical Single Heated Towel Rail



#### · SPECIFICATIONS ·

Warranty: 7Yrs

Lead Length: 1.3mm

Wiring Position: Top or bottom mounting position

Distance Between Mounting Points (Top to Bottom): 780mm



## For detailed information, please see our website www.dellarte.us

Legal disclaimer: The details provided by this technical file have an informational purpose, thus no contractual value. To obtain further information about the materials and the installation, please contact one of our sales advisors. DELL'ARTE Pty Ltd. reserves the right to modify or delete any information regarding its products. Weights, measurements and colours may be subject to small variat