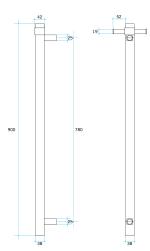

#### · TECHNICAL DRAWING ·

Note: All dimensions are in millimetres (mm)

### · SPECIFICATIONS ·

Warranty: 7Yrs

Lead Length: 1.3mm

Wiring Position: Top or bottom mounting position

Distance Between Mounting Points (Top to Bottom): 780mm