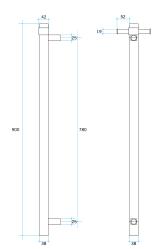

## · TECHNICAL DRAWING ·

Note: All dimensions are in millimetres (mm)

## VS900SH Square Vertical Single Bar Heated Towel Rail

Lead Length: 1.3mm

Wiring Position: Top or bottom mounting position

Distance Between Mounting Points (Top to Bottom): 780mm