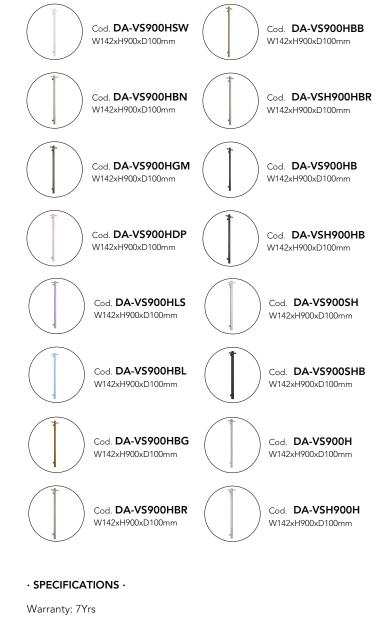

## VS900SH Square Vertical Single Bar Heated Towel Rail

Lead Length: 1.3mm

Wiring Position: Top or bottom mounting position

Distance Between Mounting Points (Top to Bottom): 780mm