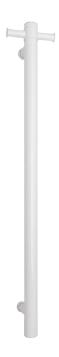

# VS900HSW Satin White Straight Round Vertical Single Heated Towel Rail

#### · SPECIFICATIONS ·

Warranty: 7Yrs

Lead Length: 1.3mm

Wiring Position: Top or bottom mounting position

Distance Between Mounting Points (Top to Bottom): 780mm