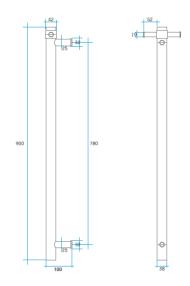

### · TECHNICAL DRAWING ·

### · SPECIFICATIONS ·

Output: 30Watts
IP Rating: IP55
Warranty: 5Yrs

Lead Length: 1.3mm Voltage:12Volt No of Bars: 1

Wiring Type: Concealed (hardwired)

Wiring Position: Top or bottom mounting position

Distance Between Mounting Points (Top to Bottom): 780mm