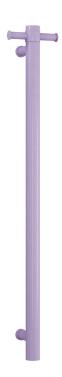

### · TECHNICAL DRAWING ·



Note: All dimensions are in millimetres (mm)

# **HEATED TOWEL RAILS**

# VS900HLS Lilac Satin Straight Round Vertical Single Heated Towel Rail



#### · SPECIFICATIONS ·

Warranty: 7Yrs

Lead Length: 1.3mm

Wiring Position: Top or bottom mounting position

Distance Between Mounting Points (Top to Bottom): 780mm



## For detailed information, please see our website www.dellarte.us

Legal disclaimer: The details provided by this technical file have an informational purpose, thus no contractual value. To obtain further information about the materials and the installation, please contact one of our sales advisors. DELL'ARTE Pty Ltd. reserves the right to modify or delete any information regarding its products. Weights, measurements and colours may be subject to