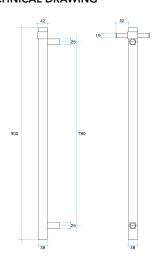

### · TECHNICAL DRAWING ·

Note: All dimensions are in millimetres (mm)

#### · SPECIFICATIONS ·

Warranty: 7Yrs

Lead Length: 1.3mm

Wiring Position: Top or bottom mounting position

Distance Between Mounting Points (Top to Bottom): 780mm