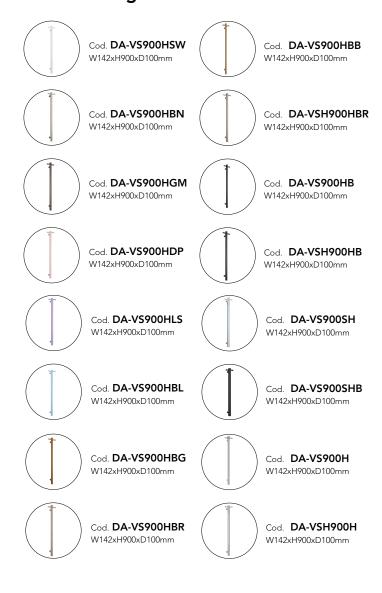

#### · TECHNICAL DRAWING ·



Note: All dimensions are in millimetres (mm)

## **HEATED TOWEL RAILS**

# VS900HGM Gun Metal Straight Round Vertical Single Heated Towel Rail



### · SPECIFICATIONS ·

Warranty: 7Yrs

Lead Length: 1.3mm

Wiring Position: Top or bottom mounting position

Distance Between Mounting Points (Top to Bottom): 780mm



### For detailed information, please see our website www.dellarte.us

Legal disclaimer: The details provided by this technical file have an informational purpose, thus no contractual value. To obtain further information about the materials and the installation, please contact one of our sales advisors. DELL'ARTE Pty Ltd. reserves the right to modify or delete any information regarding its products. Weights, measurements and colours may be subject to small variations.