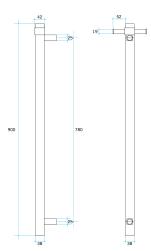

#### · TECHNICAL DRAWING ·

Note: All dimensions are in millimetres (mm)

### · SPECIFICATIONS ·

Warranty: 7Yrs

Lead Length: 1.3mm

Wiring Position: Top or bottom mounting position

Distance Between Mounting Points (Top to Bottom): 780mm