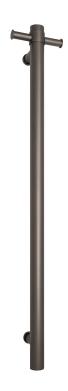

# VS900HGM Gun Metal Straight Round Vertical Single Heated Towel Rail

### · SPECIFICATIONS ·

Warranty: 7Yrs

Lead Length: 1.3mm

Wiring Position: Top or bottom mounting position

Distance Between Mounting Points (Top to Bottom): 780mm