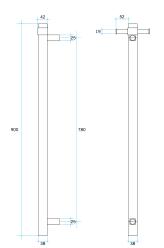

## · TECHNICAL DRAWING ·

Note: All dimensions are in millimetres (mm)

## VS900HDP Dusty Pink Straight Round Vertical Single Heated Towel Rail

Lead Length: 1.3mm

Wiring Position: Top or bottom mounting position

Distance Between Mounting Points (Top to Bottom): 780mm