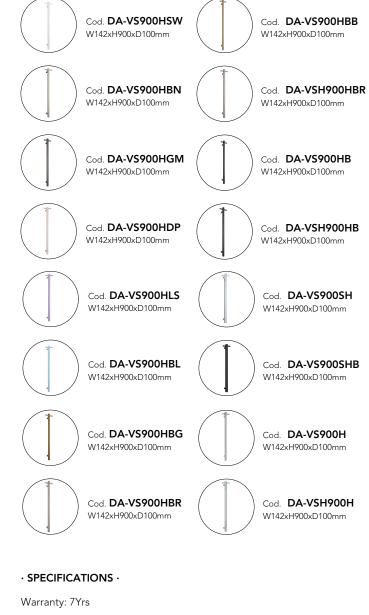

## **HEATED TOWEL RAILS**

## VS900HDP Dusty Pink Straight Round Vertical Single Heated Towel Rail

Lead Length: 1.3mm

Wiring Position: Top or bottom mounting position

Distance Between Mounting Points (Top to Bottom): 780mm