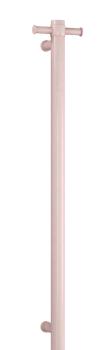

## **HEATED TOWEL RAILS**

## VS900HDP Dusty Pink Straight Round Vertical Single Heated Towel Rail

Lead Length: 1.3mm

Wiring Position: Top or bottom mounting position

Distance Between Mounting Points (Top to Bottom): 780mm