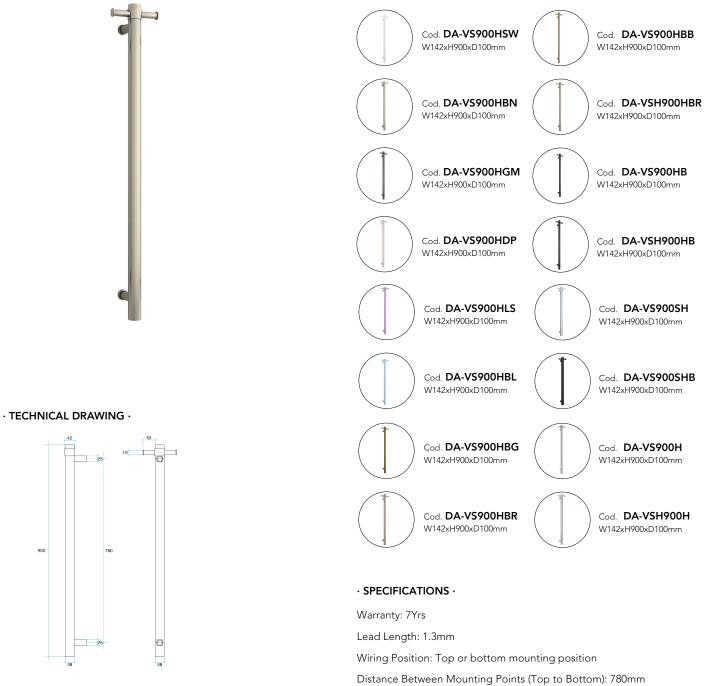

## **HEATED TOWEL RAILS**

## VS900HBN Brushed Nickel Straight Round Vertical Single Heated Towel Rail

Note: All dimensions are in millimetres (mm)