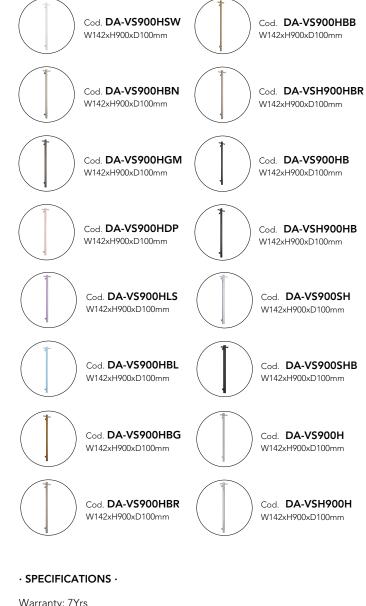

## VS900HBL Horizon Blue Straight Round Vertical Single Heated Towel Rail

Warranty: 7Yrs Lead Length: 1.3mm Wiring Position: Top or bottom mounting position Distance Between Mounting Points (Top to Bottom): 780mm