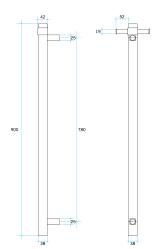

## · TECHNICAL DRAWING ·

Note: All dimensions are in millimetres (mm)

## VS900HBL Horizon Blue Straight Round Vertical Single Heated Towel Rail

Warranty: 7Yrs Lead Length: 1.3mm Wiring Position: Top or bottom mounting position Distance Between Mounting Points (Top to Bottom): 780mm