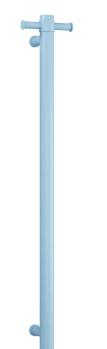

## VS900HBL Horizon Blue Straight Round Vertical Single Heated Towel Rail

Warranty: 7Yrs Lead Length: 1.3mm Wiring Position: Top or bottom mounting position Distance Between Mounting Points (Top to Bottom): 780mm