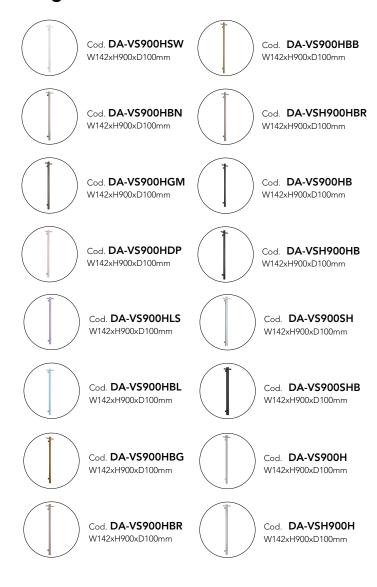

### · TECHNICAL DRAWING ·



Note: All dimensions are in millimetres (mm)

# **HEATED TOWEL RAILS**

# VS900HBG Brushed Gold Round Vertical Single Heated Towel Rail



#### · SPECIFICATIONS ·

Warranty: 7Yrs

Lead Length: 1.3mm

Wiring Position: Top or bottom mounting position

Distance Between Mounting Points (Top to Bottom): 780mm



## For detailed information, please see our website www.dellarte.us

Legal disclaimer: The details provided by this technical file have an informational purpose, thus no contractual value. To obtain further information about the materials and the installation, please contact one of our sales advisors. DELL'ARTE Pty Ltd. reserves the right to modify or delete any information regarding its products. Weights, measurements and colours may be subject to small variations.