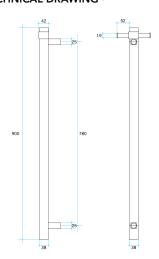

### · TECHNICAL DRAWING ·

Note: All dimensions are in millimetres (mm)

#### · SPECIFICATIONS ·

Warranty: 7Yrs

Lead Length: 1.3mm

Wiring Position: Top or bottom mounting position

Distance Between Mounting Points (Top to Bottom): 780mm