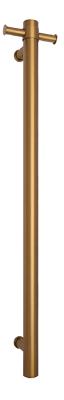

### · TECHNICAL DRAWING ·



Note: All dimensions are in millimetres (mm)

# **HEATED TOWEL RAILS**

# VS900HBG Brushed Gold Round Vertical Single Heated Towel Rail



#### · SPECIFICATIONS ·

Warranty: 7Yrs

Lead Length: 1.3mm

Wiring Position: Top or bottom mounting position

Distance Between Mounting Points (Top to Bottom): 780mm



## For detailed information, please see our website www.dellarte.us

Legal disclaimer: The details provided by this technical file have an informational purpose, thus no contractual value. To obtain further information about the materials and the installation, please contact one of our sales advisors. DELL'ARTE Pty Ltd. reserves the right to modify or delete any information regarding its products. Weights, measurements and colours may be subject to small v