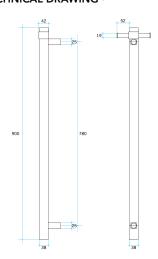

### · TECHNICAL DRAWING ·

Note: All dimensions are in millimetres (mm)

#### · SPECIFICATIONS ·

Warranty: 7Yrs

Lead Length: 1.3mm

Wiring Position: Top or bottom mounting position

Distance Between Mounting Points (Top to Bottom): 780mm