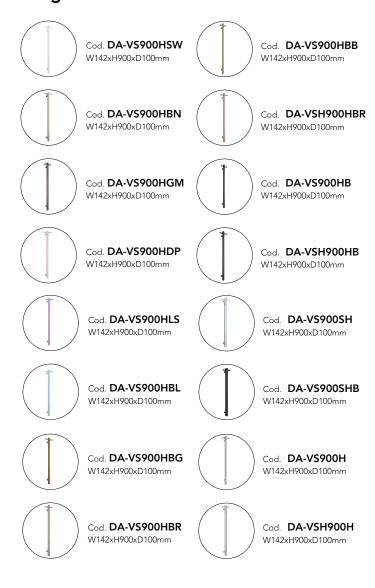

### · TECHNICAL DRAWING ·



Note: All dimensions are in millimetres (mm)

# **HEATED TOWEL RAILS**

# VS900HBB Brushed Brass Round Vertical Single Heated Towel Rail



#### · SPECIFICATIONS ·

Warranty: 7Yrs

Lead Length: 1.3mm

Wiring Position: Top or bottom mounting position

Distance Between Mounting Points (Top to Bottom): 780mm



## For detailed information, please see our website www.dellarte.us

Legal disclaimer: The details provided by this technical file have an informational purpose, thus no contractual value. To obtain further information about the materials and the installation, please contact one of our sales advisors. DELL'ARTE Pty Ltd. reserves the right to modify or delete any information regarding its products. Weights, measurements and colours may be subject to small variations.