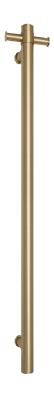

### · TECHNICAL DRAWING ·



Note: All dimensions are in millimetres (mm)

# **HEATED TOWEL RAILS**

# VS900HBB Brushed Brass Round Vertical Single Heated Towel Rail



#### · SPECIFICATIONS ·

Warranty: 7Yrs

Lead Length: 1.3mm

Wiring Position: Top or bottom mounting position

Distance Between Mounting Points (Top to Bottom): 780mm



## For detailed information, please see our website www.dellarte.us

Legal disclaimer: The details provided by this technical file have an informational purpose, thus no contractual value. To obtain further information about the materials and the installation, please contact one of our sales advisors. DELL'ARTE Pty Ltd. reserves the right to modify or delete any information regarding its products. Weights, measurements and colours may be subject to small