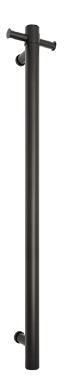

### · TECHNICAL DRAWING ·



Note: All dimensions are in millimetres (mm)

# **HEATED TOWEL RAILS**

# VS900HB Matt Black Round Vertical Single Heated Rail



#### · SPECIFICATIONS ·

Warranty: 7Yrs

Lead Length: 1.3mm

Wiring Position: Top or bottom mounting position

Distance Between Mounting Points (Top to Bottom): 780mm



## For detailed information, please see our website www.dellarte.us

Legal disclaimer: The details provided by this technical file have an informational purpose, thus no contractual value. To obtain further information about the materials and the installation, please contact one of our sales advisors. DELL'ARTE Pty Ltd. reserves the right to modify or delete any information regarding its products. Weights, measurements and colours may be subject to small variations