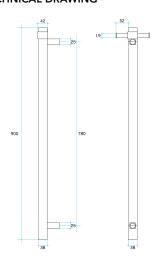

### · TECHNICAL DRAWING ·

Note: All dimensions are in millimetres (mm)

#### · SPECIFICATIONS ·

Warranty: 7Yrs

Lead Length: 1.3mm

Wiring Position: Top or bottom mounting position

Distance Between Mounting Points (Top to Bottom): 780mm