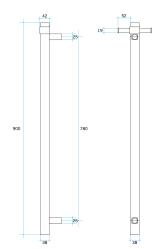

### · TECHNICAL DRAWING ·

Note: All dimensions are in millimetres (mm)

## VS900H Straight Round Vertical Single Heated Towel Rail

Lead Length: 1.3mm

Wiring Position: Top or bottom mounting position

Distance Between Mounting Points (Top to Bottom): 780mm