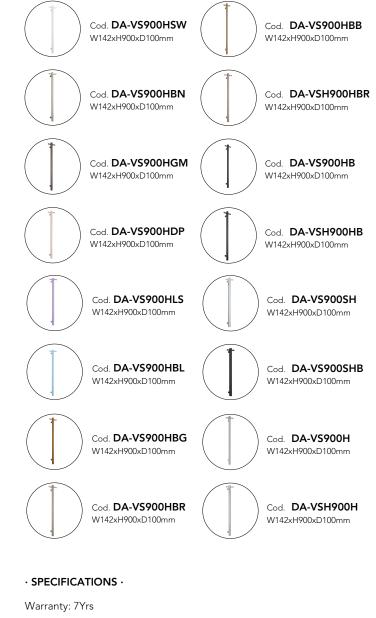

## VS900H Straight Round Vertical Single Heated Towel Rail

Lead Length: 1.3mm

Wiring Position: Top or bottom mounting position

Distance Between Mounting Points (Top to Bottom): 780mm