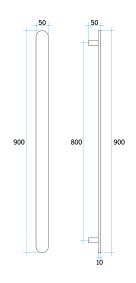

## **HEATED TOWEL RAILS**

VP900PL Flat Pill 12Volt Vertical Plated Heated Towel Rail



## · TECHNICAL DRAWING ·



## · SPECIFICATIONS ·

IP Rating: IP55 Warranty: 10yrs Lead Length: 2m Voltage:12Volt No of Bars: 1 Wiring Type: Hardwired only Wiring Position:Top or bottom mounting position



## For detailed information, please see our website www.dellarte.us

Legal disclaimer: The details provided by this technical file have an informational purpose, thus no contractual value. To obtain further information about the materials and the installation, please contact one of our sales advisors. DELL'ARTE Pty Ltd. reserves the right to modify or delete any information regarding its products. Weights, measurements and colours may be subject to small variations.

The copyright of this Fact Sheet, all content, graphic design and codes belongs to DELL'ARTE Pty Ltd. and therefore, reproduction, distribution, pu