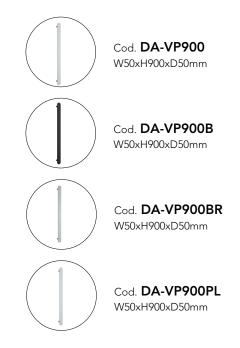

## **HEATED TOWEL RAILS**

VP900PL Flat Pill 12Volt Vertical Plated Heated Towel Rail

## · SPECIFICATIONS ·

IP Rating: IP55 Warranty: 10yrs Lead Length: 2m Voltage:12Volt No of Bars: 1 Wiring Type: Hardwired only Wiring Position:Top or bottom mounting position