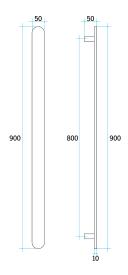

#### · TECHNICAL DRAWING ·

#### · SPECIFICATIONS ·

IP Rating: IP55
Warranty: 10yrs
Lead Length: 2m
Voltage:12Volt
No of Bars: 1

Wiring Type: Hardwired only

Wiring Position:Top or bottom mounting position