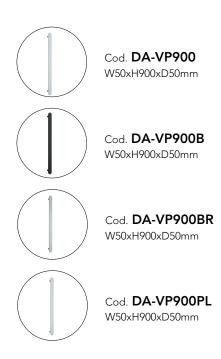

# VP900BR Flat Pill 12V Vertical Single Heated Towel Rail

#### · SPECIFICATIONS ·

IP Rating: IP55
Warranty: 10yrs
Lead Length: 2m
Voltage:12Volt
No of Bars: 1

Wiring Type: Hardwired only

Wiring Position:Top or bottom mounting position