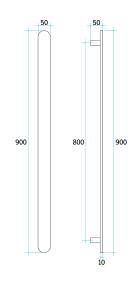

# **HEATED TOWEL RAILS**

## VP900B Flat Pill 12V Vertical Single Heated Towel Rail



### · TECHNICAL DRAWING ·



#### · SPECIFICATIONS ·

IP Rating: IP55 Warranty: 10yrs Lead Length: 2m Voltage:12Volt No of Bars: 1 Wiring Type: Hardwired only Wiring Position:Top or bottom mounting position



#### For detailed information, please see our website www.dellarte.us

Legal disclaimer: The details provided by this technical file have an informational purpose, thus no contractual value. To obtain further information about the materials and the installation, please contact one of our sales advisors. DELL'ARTE Pty Ltd. reserves the right to modify or delete any information regarding its products. Weights, measurements and colours may be subject to small variations.

The copyright of this Fact Sheet, all content, graphic design and codes belongs to DELL'ARTE Pty Ltd. and therefore, reproduction, distribution