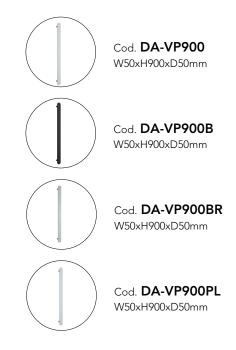

## VP900B Flat Pill 12V Vertical Single Heated Towel Rail

#### · SPECIFICATIONS ·

IP Rating: IP55 Warranty: 10yrs Lead Length: 2m Voltage:12Volt No of Bars: 1 Wiring Type: Hardwired only Wiring Position:Top or bottom mounting position