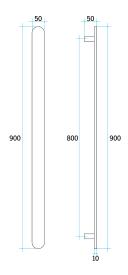

## VP900 Flat Pill 12V Vertical Single Heated Towel Rail



## · TECHNICAL DRAWING ·



## · SPECIFICATIONS ·

IP Rating: IP55 Warranty: 10yrs Lead Length: 2m Voltage:12Volt No of Bars: 1

Wiring Type: Hardwired only

Wiring Position:Top or bottom mounting position



## For detailed information, please see our website www.dellarte.us

Legal disclaimer: The details provided by this technical file have an informational purpose, thus no contractual value. To obtain further information about the materials and the installation, please contact one of our sales advisors. DELL'ARTE Pty Ltd. reserves the right to modify or delete any information regarding its products. Weights, measurements and colours may be subject to small variations.