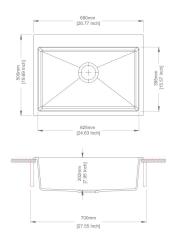

## · TECHNICAL DRAWING ·

## · SPECIFICATIONS ·

Overall Dimensions(LxWxH): 680\*500\*220mm

Round corner for easy clean

High temperature resistance

Good stain resistance, non-stick oil, easy to clean

Scratch, acid and alkali resistance