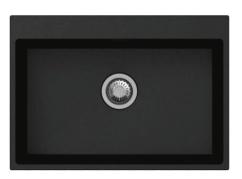

## **KITCHEN SINKS**

Carysil Black Single Bowl Granite Stone Kitchen Sink Top/Under Mount

Cod. **DA-TWMW680** 680 x 500 x 220mm, Black

## · SPECIFICATIONS ·

Overall Dimensions(LxWxH): 680\*500\*220mm

Round corner for easy clean

High temperature resistance

Good stain resistance, non-stick oil, easy to clean

Scratch, acid and alkali resistance

Environmentally Safe & Green Low-Carbon Material

Unique anti-bacterial technology

Top/Under-mount installation