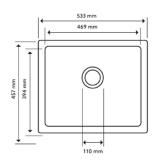

### · TECHNICAL DRAWING ·

#### · SPECIFICATIONS ·

German engineered, Lifetime Warranty!

Overall Dimensions(LxWxH): 533\*457\*205mm

Bowl sizes(LxW): 469\*394\*205mm

High temperature resistance

Good stain resistance, non-stick oil, easy to clean