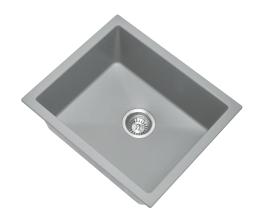

# Carysil Grey Single Bowl Granite Kitchen/Laundry Sink Top/Flush/Under Mount

Cod. **DA-Salsa Black** 533 x 457 x 205mm, Black

Cod. **DA-Salsa grey** 533 x 457 x 205mm, Grey

Cod. **DA-Salsa White**  $533 \times 457 \times 205 \text{mm}$ , White

#### · SPECIFICATIONS ·

German engineered, Lifetime Warranty!

Overall Dimensions(LxWxH): 533\*457\*205mm

Bowl sizes(LxW): 469\*394\*205mm

High temperature resistance

Good stain resistance, non-stick oil, easy to clean