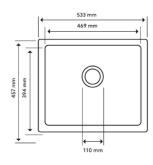

### · TECHNICAL DRAWING ·

#### · SPECIFICATIONS ·

German engineered, Lifetime Warranty!

Overall Dimensions(LxWxH): 533\*457\*205mm

Bowl sizes(LxW): 469\*394\*205mm

High temperature resistance

Good stain resistance, non-stick oil, easy to clean