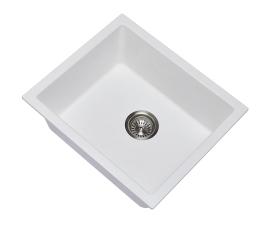

# Carysil White Single Bowl Granite Kitchen/Laundry Sink Top/Flush/Under Mount

Cod. **DA-Salsa Black** 533 x 457 x 205mm, Black

Cod. **DA-Salsa grey** 533 x 457 x 205mm, Grey

Cod. **DA-Salsa White**  $533 \times 457 \times 205$ mm, White

#### · SPECIFICATIONS ·

German engineered, Lifetime Warranty!

Overall Dimensions(LxWxH): 533\*457\*205mm

Bowl sizes(LxW): 469\*394\*205mm

High temperature resistance

Good stain resistance, non-stick oil, easy to clean