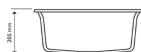

### · TECHNICAL DRAWING ·

#### · SPECIFICATIONS ·

German engineered, Lifetime Warranty!

Overall Dimensions(LxWxH): 533\*457\*205mm

Bowl sizes(LxW): 469\*394\*205mm

High temperature resistance

Good stain resistance, non-stick oil, easy to clean