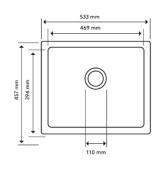

## · SPECIFICATIONS ·

German engineered, Lifetime Warranty!

Overall Dimensions(LxWxH): 533\*457\*205mm

Bowl sizes(LxW): 469\*394\*205mm

High temperature resistance

Good stain resistance, non-stick oil, easy to clean