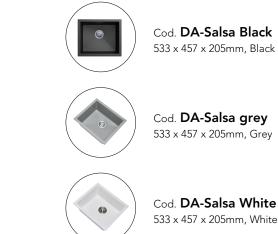

## **KITCHEN SINKS**

**Carysil Black Single Bowl Granite** Kitchen/Laundry Sink Top/Flush/Under Mount

533 x 457 x 205mm, Black