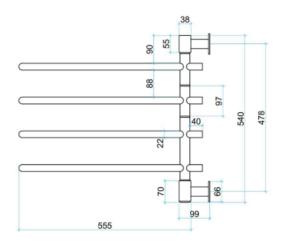

#### · TECHNICAL DRAWING ·

#### · SPECIFICATIONS ·

IP Rating: IP44 Warranty: 10yrs Lead Length: 1.4m Voltage: 240Volt

No of Bars: 4

Wiring Type: Concealed (hardwired) or exposed (plugin)

Wiring Position: Bottom mounting position

Distance Between Mounting Points (Top to Bottom): 478mm