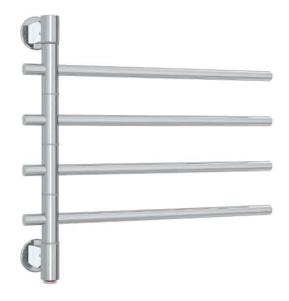

# SV24 Straight Round Swivel Heated Towel Rail

#### · SPECIFICATIONS ·

IP Rating: IP44 Warranty: 10yrs Lead Length: 1.4m Voltage: 240Volt

No of Bars: 4

Wiring Type: Concealed (hardwired) or exposed (plugin)

Wiring Position: Bottom mounting position

Distance Between Mounting Points (Top to Bottom): 478mm