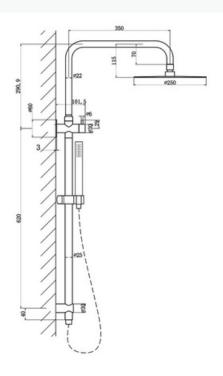

## **ELLE 316 TWIN SHOWER ON RAIL**

#### SST6808 FEATURES:

/ Full body 316 Stainless Steel Construction

/ 250mm diameter Shower Head

/ Pencil Hand Shower

/ Five colour options

/ \*Lifetime Residential Warranty on Brushed Stainless Finish

/ Residential Warranty on Coloured Finishes 5  $\frac{1}{2}$  years indoor /