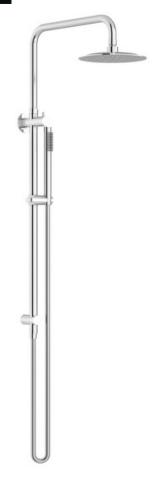

## **ELLE 316 TWIN SHOWER ON RAIL**

#### SST6808 FEATURES:

/ Full body 316 Stainless Steel Construction

/ 250mm diameter Shower Head

/ Pencil Hand Shower

/ Five colour options

/ \*Lifetime Residential Warranty on Brushed Stainless Finish

/ Residential Warranty on Coloured Finishes 5  $\frac{1}{2}$  years indoor /