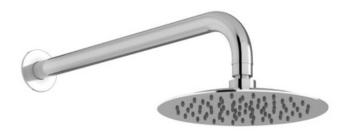

## 250MM DIAMETER SHOWER HEAD

## **ELLE 316 OVERHEAD SHOWER**

## SST6803 FEATURES:

/ Full body 316 Stainless Steel Construction

/ 250mm diameter Shower Head

/ Arm 400mm Reach

/ Five colour options

/ \*Lifetime Residential Warranty on Brushed Stain less Finish / Residential Warranty on Coloured Finishes 5 ½ years indoo/ 2 1/2 years outdoor