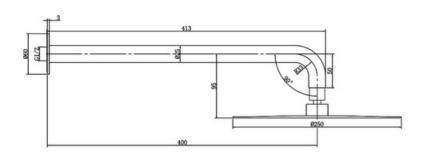

## 250MM DIAMETER SHOWER HEAD

## SST6803 FEATURES:

/ Full body 316 Stainless Steel Construction

/ 250mm diameter Shower Head

/ Arm 400mm Reach

/ Five colour options

/ \*Lifetime Residential Warranty on Brushed Stain less Finish / Residential Warranty on Coloured Finishes 5 ½ years indoo/ 2 1/2 years outdoor