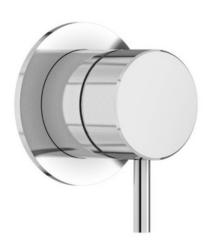

## **ELLE 316 WALL MIXER**

## SST678 FEATURES:

/ Pin Lever Handle

/ 35mm Ceramic Disk Cartridge

/ Full body 316 Stainless Steel Construction

/ Five colour options

/ \*Lifetime Residential Warranty on Brushed Stainless Finish

/ Residential Warranty on Coloured Finishes 5 ½ years indoor/