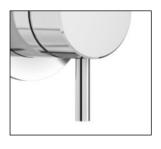

## **ELLE 316 WALL MIXER**

## SST678 FEATURES:

/ Pin Lever Handle

/ 35mm Ceramic Disk Cartridge

/ Full body 316 Stainless Steel Construction

/ Five colour options

/ \*Lifetime Residential Warranty on Brushed Stainless Finish

/ Residential Warranty on Coloured Finishes 5 ½ years indoor/