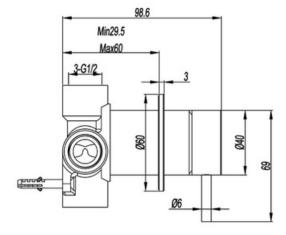

## **ELLE 316 WALL MIXER**

## SST678 FEATURES:

/ Pin Lever Handle

/ 35mm Ceramic Disk Cartridge

/ Full body 316 Stainless Steel Construction

/ Five colour options

/ \*Lifetime Residential Warranty on Brushed Stainless Finish

/ Residential Warranty on Coloured Finishes 5 ½ years indoor/