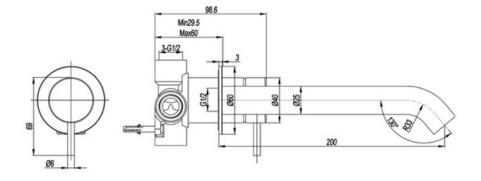

## **ELLE 316 WALL OUTLET MIXER**

## SST676 FEATURES:

/ Pin Lever Handle

/ 35mm Ceramic Disk Cartridge

/ Full body 316 Stainless Steel Construction

/ 200mm Wall Outlet

/ Five colour options

/ \*Lifetime Residential Warranty on Brushed Stainless Finish