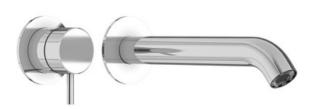

## **ELLE 316 WALL OUTLET MIXER**

## SST676 FEATURES:

/ Pin Lever Handle

/ 35mm Ceramic Disk Cartridge

/ Full body 316 Stainless Steel Construction

/ 200mm Wall Outlet

/ Five colour options

/ \*Lifetime Residential Warranty on Brushed Stainless Finish

/ Residential Warranty on Coloured Finishes 5 ½ years indoor/

2 ½ years outdoor

The Elle 316 range meets the very highest standards of European Design along with colour finishes that will excite every discerning taste.