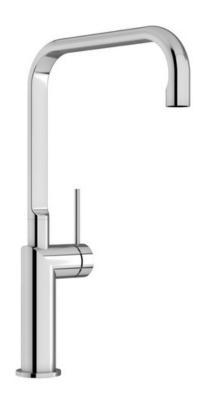

AVAILABLE IN CHROME, MATTE BLACK, GUN METAL, BRUSHED STAINLESS & BRUSHED GOLD

SQUARE GOOSENECK SPOUT

PIN LEVER HANDLE

## **ELLE 316 SINK MIXER**

## SST672 **FEATURES:**

/ Italian Design

/ 35mm Ceramic Disk Cartridge

/ Square Gooseneck Spout

/ Full body 316 Stainless Steel Construction

/ 316 Braided Inlet Hoses

/ Five colour options

/ \*Lifetime Residential Warranty on Brushed Stainless Finish