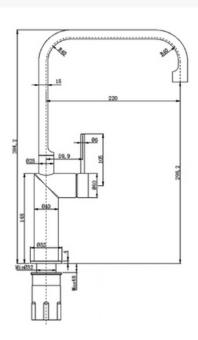

## **ELLE 316 SINK MIXER**

## SST672 **FEATURES:**

/ Italian Design

/ 35mm Ceramic Disk Cartridge

/ Square Gooseneck Spout

/ Full body 316 Stainless Steel Construction

/ 316 Braided Inlet Hoses

/ Five colour options

/ \*Lifetime Residential Warranty on Brushed Stainless Finish