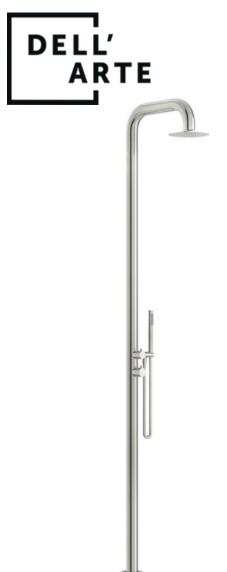

## **ELLE 316 FREE STANDING TWIN SHOWER**

## SST21602 FEATURES:

/ Full body 316 Stainless Steel Construction

/ 250mm diameter Shower Head

/ Pencil Hand Shower

/ Three colour options

/ Progressive Cartridge

/ \*Lifetime Residential Warranty on Brushed Stainless Finish