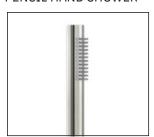

## 250MM DIAMETER SHOWER HEAD

PENCIL HAND SHOWER

## SST21602 FEATURES:

/ Full body 316 Stainless Steel Construction

/ 250mm diameter Shower Head

/ Pencil Hand Shower

/ Three colour options

/ Progressive Cartridge

/ \*Lifetime Residential Warranty on Brushed Stainless Finish