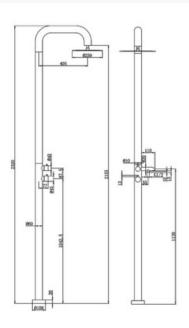

## **ELLE 316 FREE STANDING TWIN SHOWER**

## SST21602 FEATURES:

/ Full body 316 Stainless Steel Construction

/ 250mm diameter Shower Head

/ Pencil Hand Shower

/ Three colour options

/ Progressive Cartridge

/ \*Lifetime Residential Warranty on Brushed Stainless Finish