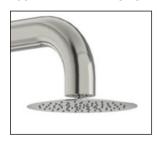

## 250MM DIAMETER SHOWER HEAD

PENCIL HAND SHOWER

## SST21602 FEATURES:

/ Full body 316 Stainless Steel Construction

/ 250mm diameter Shower Head

/ Pencil Hand Shower

/ Three colour options

/ Progressive Cartridge

/ \*Lifetime Residential Warranty on Brushed Stainless Finish