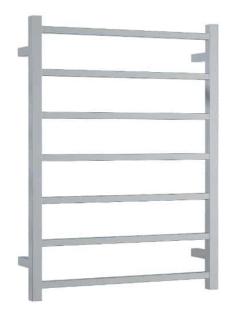

# SS44M Straight Square Ladder Heated Towel Rail

#### · SPECIFICATIONS ·

IP Rating: IP55 Warranty: 10yrs Lead Length: 1.8m Voltage: 240Volt No of Bars: 7

Wiring Type: Multiflex - Concealed (hardwired) or exposed (plugin)

Wiring Position: Any of the four mounting positions