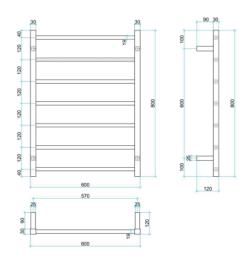

#### · TECHNICAL DRAWING ·

Distance Between Mounting Points (Top to Bottom): 600mm Distance Between Mounting Points (Left to Right): 570mm